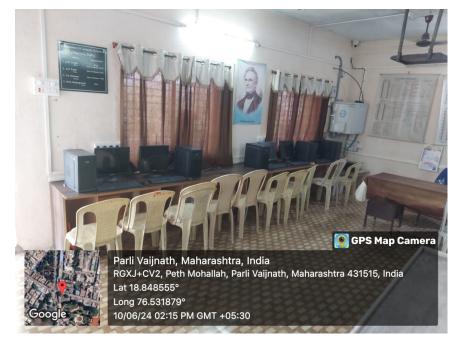

The college has total 13 classrooms with three ICT facilities.

A RO water filter plant Separate parking facilities for students & faculties Canteen with Contract with adjacent hotel owner

Pics of the Campus and available ICT rooms with Computer science department.

**ICT Smart Classroom** 

**Pice2 Computer Lab** 

Pic 3 Computer Lab

Pic 4 Computer Lab