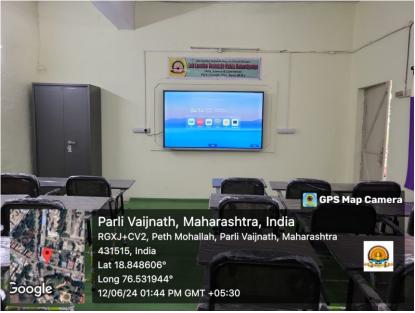

The college has total 13 classrooms with three ICT facilities.

A RO water filter plant Separate parking facilities for students & faculties Canteen with Contract with adjacent hotel owner

Pics of the Campus and available ICT rooms with Computer science department.

**ICT Smart Classroom** 

**Pice2 Computer Lab** 

Pic 3 Computer Lab

Pic 4 Computer Lab