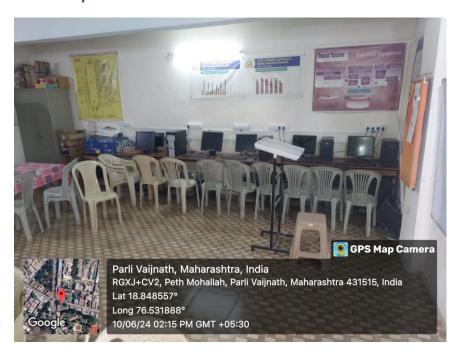

The college has total 13 classrooms with three ICT facilities.

A RO water filter plant Separate parking facilities for students & faculties Canteen with Contract with adjacent hotel owner

Pics of the Campus and available ICT rooms with Computer science department.

**ICT Smart Classroom** 

**Pice2 Computer Lab** 

Pic 3 Computer Lab

Pic 4 Computer Lab