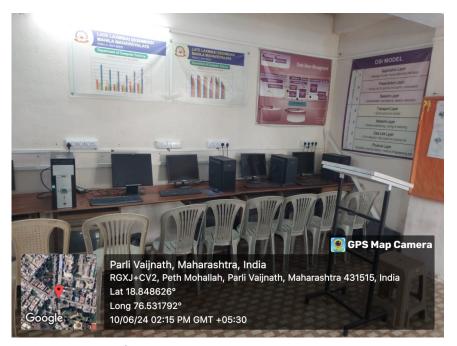

The college has total 13 classrooms with three ICT facilities.

A RO water filter plant Separate parking facilities for students & faculties Canteen with Contract with adjacent hotel owner

Pics of the Campus and available ICT rooms with Computer science department.

**ICT Smart Classroom** 

**Pice2 Computer Lab** 

Pic 3 Computer Lab

Pic 4 Computer Lab